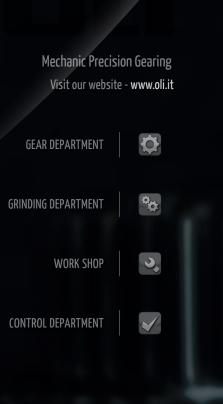

### Gear Department

CNC Gear Hobbers
Up to Ø 2.000 mm. - Module 30

## Grinding Department

► Gear Profile Grinding Machines Up to Ø 1.500 mm. Face width 750 - Module 30

Outer Diameter Grindings

Up to Ø 630 mm. - Length part 2.000 mm.

Inner Diameter Grinders

Up to Ø 1.000 mm. external - up to Ø 700 mm. internal

## Work Shop