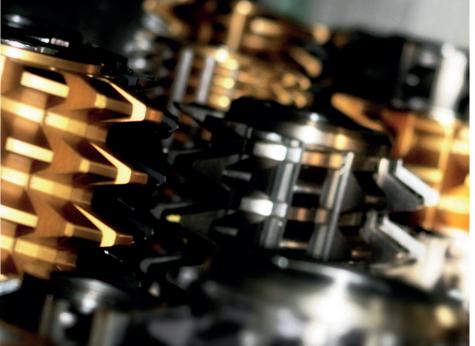

### Gear Department

CNC Gear Hobbers
Up to Ø 2.000 mm. - Module 30

#### ► Horizontal Gera Hobbers

Lengh max. 2.000 mm. - up to Ø 450 mm. - Module 30

#### Gear Shapers

 $\operatorname{Max}$  Ø 1.200 mm. - Face width 230 mm. - Module 16

#### Vertical Gear Milling

Vertical Gear Milling for gears and pinion. Max. Ø 1.000 mm. - Module 35

#### ▶ Worm Gears and Racks

 $\operatorname{Max} \emptyset$  1.200 mm. - Face width 230 mm. - Module 16