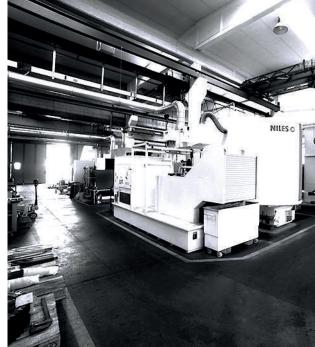

### Gear Department

CNC Gear Hobbers
Up to Ø 2.000 mm. - Module 30

#### ► Horizontal Gera Hobbers

Lengh max. 2.000 mm. - up to Ø 450 mm. - Module 30